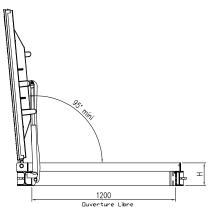

### **REMARKS** :

Lift Assistance made by Gas Jacks Each cover equipped with an automatic burglar-proof lock "Pushed & Slammed " Special ergonomic key TITAN acting as an handle EPDM Gasket: Moulded Monobloc - Hardness > 80 Shore A, screwed mechanically underneath the cover

| Ref.              | Description | Lay-out | Clear Opening | Freeway     | <b>A</b> * | B*   | H*  | Total<br>weight |
|-------------------|-------------|---------|---------------|-------------|------------|------|-----|-----------------|
|                   |             |         | mm            |             |            |      |     | Kg              |
| /                 | TITAN-1     |         | 1200 x 577    | 1125 x 577  | 1385       | 687  | 190 | 222             |
| 24107             | TITAN-2     |         | 1200 x 1200   | 1125 x 1200 | 1385       | 1310 | 190 | 392             |
| 24108             | TITAN-3     |         | 1200 x 1823   | 1125 x 1823 | 1385       | 1933 | 190 | 560             |
| 24223             | TITAN-4     |         | 1200 x 2446   | 1125 x 2446 | 1385       | 2556 | 190 | 730             |
| 24224             | TITAN-5     |         | 1200 x 3069   | 1125 x 3069 | 1385       | 3179 | 190 | 900             |
| 24463             | TITAN-6     |         | 1200 x 3692   | 1125 x 3692 | 1385       | 3802 | 190 | 1120            |
| /                 | TITAN-7     |         | 1200 x 4315   | 1200 x 4315 | 1385       | 4425 | 190 | 1260            |
| /                 | TITAN-8     |         | 1200 x 4938   | 1200 x 4938 | 1385       | 5048 | 190 | 1430            |
| Weight / Lid (Kg) |             |         |               |             |            |      |     | 139             |

\*External frame measures. Other dimensions : on request