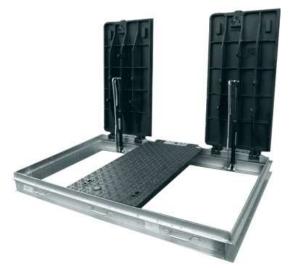

# MANHOLE COVER - LOCKED HINGED LIFT ASSISTED **TITAN - 400 KN SLOW TRAFFIC**

### **REMARKS** :

Lift Assistance made by Gas Jacks Each cover equipped with an automatic burglar-proof lock "Pushed & Slammed " Special ergonomic key TITAN acting as an handle EPDM Gasket: Moulded Monobloc - Hardness > 80 Shore A, screwed mechanically underneath the cover

| Ref.              | Description | Lay-out | Clear Opening | Freeway     | <b>A</b> * | B*   | H*  | Total<br>weight |
|-------------------|-------------|---------|---------------|-------------|------------|------|-----|-----------------|
|                   |             |         | mm            |             |            |      |     | Kg              |
| /                 | TITAN-1     |         | 1200 x 577    | 1125 x 577  | 1385       | 687  | 190 | 222             |
| 24107             | TITAN-2     |         | 1200 x 1200   | 1125 x 1200 | 1385       | 1310 | 190 | 392             |
| 24108             | TITAN-3     |         | 1200 x 1823   | 1125 x 1823 | 1385       | 1933 | 190 | 560             |
| 24223             | TITAN-4     |         | 1200 x 2446   | 1125 x 2446 | 1385       | 2556 | 190 | 730             |
| 24224             | TITAN-5     |         | 1200 x 3069   | 1125 x 3069 | 1385       | 3179 | 190 | 900             |
| 24463             | TITAN-6     |         | 1200 x 3692   | 1125 x 3692 | 1385       | 3802 | 190 | 1120            |
| /                 | TITAN-7     |         | 1200 x 4315   | 1200 x 4315 | 1385       | 4425 | 190 | 1260            |
| /                 | TITAN-8     |         | 1200 x 4938   | 1200 x 4938 | 1385       | 5048 | 190 | 1430            |
| Weight / Lid (Kg) |             |         |               |             |            |      |     | 139             |